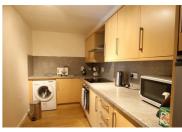

## £1,195 PCM

FABULOUS City Centre apartment with TWO DOUBLE BEDROOMS and located within a very popular and secure development. This property is IDEAL for students and/or professionals. The lounge is a lovely STAND OUT feature, offering laminate flooring, comfy sofa and a dining table with chairs. The kitchen is HIGHLY MODERN with newly fitted units and worktops.

There is a high spec ceramic hob and electric oven, washing machine and fridge/freezer. The bathroom contains both a BATH & SHOWER and is newly refurbished and very modern. Both bedrooms are good sized doubles with wardrobe, desk and chair.