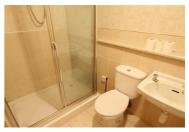

There is a high spec ceramic hob and electric oven, washing machine and fridge/freezer. The bathroom contains both a BATH & SHOWER and is newly refurbished and very modern. Both bedrooms are good sized doubles with wardrobe, desk and chair.